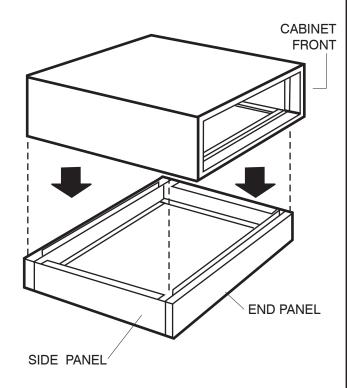

- Place panels as shown above.
- 2 Align holes, insert screws. Attach nuts and tighten. Repeat for other corners.

With drawers removed, lower cabinet onto base until it locks in place.

For questions or concerns, please call