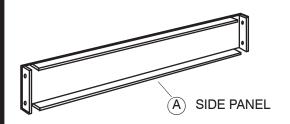

## **ASSEMBLY INSTRUCTIONS**

| PARTS LIST     |             |      |         |          |         |
|----------------|-------------|------|---------|----------|---------|
| LETTER<br>CODE | DESCRIPTION | QTY. |         | PART NO. |         |
| (A)            | Side Panel  | 2    | 4995-01 | 4997-01  | 4999-01 |
| B              | End Panel   | 2    | 4995-02 | 4997-02  | 4999-02 |
| (C)            | Screw       | 8    | 4995-23 |          |         |
| (D)            | Hex Nut     | 8    | 4995-24 |          |         |

- Place panels as shown above.
- 2 Align holes, insert screws. Attach nuts and tighten. Repeat for other corners.

With drawers removed, lower cabinet onto base until it locks in place.

For questions or concerns, please call