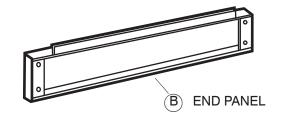

## **ASSEMBLY INSTRUCTIONS**

| PARTS LIST     |             |      |         |          |         |
|----------------|-------------|------|---------|----------|---------|
| LETTER<br>CODE | DESCRIPTION | QTY. |         | PART NO. |         |
| (A)            | Side Panel  | 2    | 4995-01 | 4997-01  | 4999-01 |
| B              | End Panel   | 2    | 4995-02 | 4997-02  | 4999-02 |
| (C)            | Screw       | 8    | 4995-23 |          |         |
| (D)            | Hex Nut     | 8    | 4995-24 |          |         |

- Place panels as shown above.
- 2 Align holes, insert screws. Attach nuts and tighten. Repeat for other corners.

With drawers removed, lower cabinet onto base until it locks in place.

For questions or concerns, please call