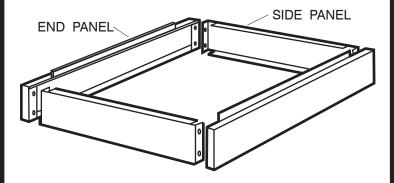

- Place panels as shown above.
- 2 Align holes, insert screws. Attach nuts and tighten. Repeat for other corners.

With drawers removed, lower cabinet onto base until it locks in place.

For questions or concerns, please call