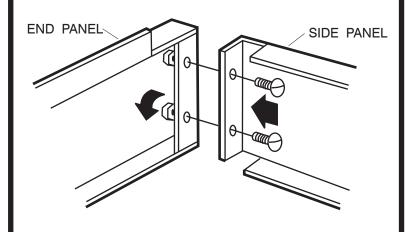

- Place panels as shown above.
- 2 Align holes, insert screws. Attach nuts and tighten. Repeat for other corners.

With drawers removed, lower cabinet onto base until it locks in place.

For questions or concerns, please call