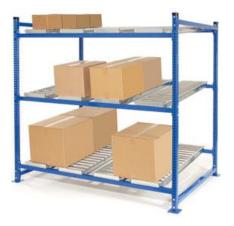

## **Gravity Flow Racks**

| W   | D   | Н   | Levels | Prices starting at |
|-----|-----|-----|--------|--------------------|
| 72″ | 48″ | 72″ | 3      | \$1,000            |
| 72″ | 48″ | 72″ | 4      | \$1,300            |
| 72″ | 72″ | 72″ | 3      | \$1,200            |
| 72″ | 72″ | 72″ | 4      | \$1,500            |