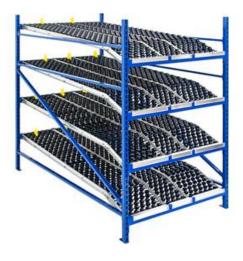

## **Gravity Flow Roller Racks**

Straight span with 4 levels

| W   | D   | Н   | Prices starting at |
|-----|-----|-----|--------------------|
| 48" | 72″ | 84″ | \$2,000            |
| 48" | 96" | 84″ | \$2,300            |
| 96" | 72″ | 84″ | \$3,200            |
| 96" | 96″ | 84″ | \$4,000            |