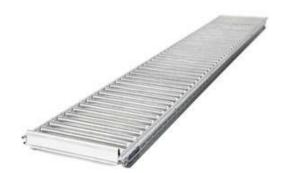

## **Drop-In - Gravity Flow Roller Track**

| D   | W   | Prices starting at |
|-----|-----|--------------------|
| 36" | 9″  | \$39               |
| 36″ | 12″ | \$45               |
| 42″ | 12″ | \$48               |
| 42″ | 9″  | \$43               |
| 48″ | 12" | \$51               |
| 48″ | 9″  | \$46               |