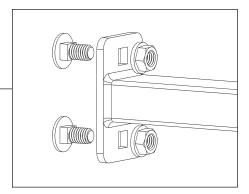

Loosely secure carriage bolts to side braces with the heads facing out.

2 Brace positioning

Side supports drop into teardrop shaped holes and are tightened with a 9/16" wrench.

Beams drop into place. Set elevations per included drawing. Install Span-Track per the separate installation sheet.