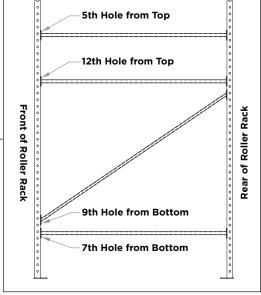

Loosely secure carriage bolts to side braces with the heads facing out.

2 Brace positioning

Side supports drop into teardrop shaped holes and are tightened with a 9/16" wrench.

Beams drop into place. Set elevations per included drawing. Install Span-Track per the separate installation sheet.