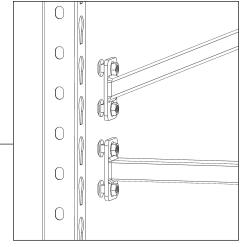

Loosely secure carriage bolts to side braces with the heads facing out.

2 Brace positioning

Side supports drop into teardrop shaped holes and are tightened with a 9/16" wrench.

Beams drop into place. Set elevations per included drawing. Install Span-Track per the separate installation sheet.