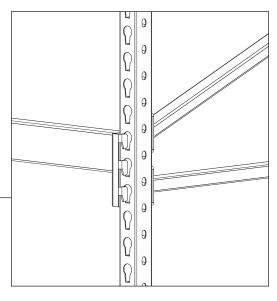

Loosely secure carriage bolts to side braces with the heads facing out.

2 Brace positioning

Side supports drop into teardrop shaped holes and are tightened with a 9/16" wrench.

Beams drop into place. Set elevations per included drawing. Install Span-Track per the separate installation sheet.