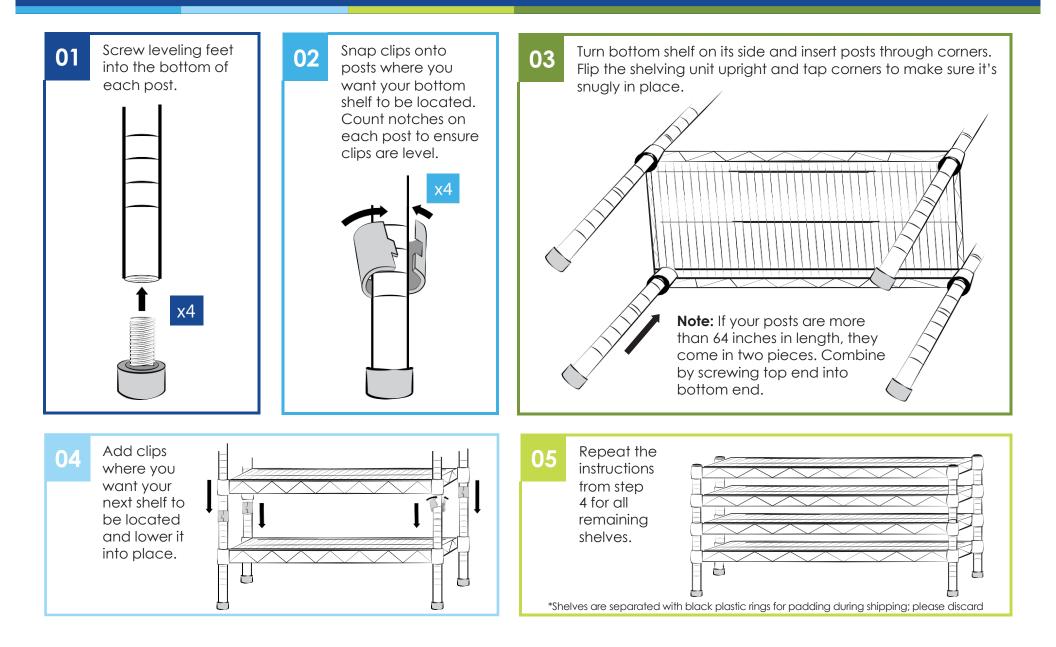

## How to Assemble WIRE SHELVING

**ORDER MULTIPLE ITEMS?** Look for an orange sticker on your package that reads "mixed merchandise." This indicates that multiple parts are included in your package. Otherwise, you'll receive another package soon.

#### ACCESSORIES

Accessories that require shelf clips have to be attached as you assemble your unit. Add casters by laying the assembled shelf on its side, unscrew the leveling feet and insert the casters.