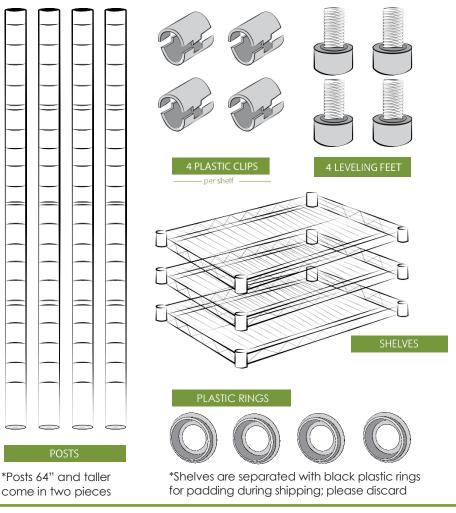

#### **INSIDE YOUR BOXES**

Thank you for shopping with Shelving Inc. If you have any questions, comments, or concerns, please contact us: **Toll Free**: 1-800-637-9508 | **Local/International**: 248-852-8500 | **Live Chat**: Shelving.com